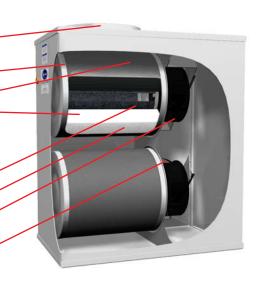

# INTAKE (14" Round)

100% AIR SEAL (TOP AND BOTTOM)

**FOAM PRE-FILTER (STAGE 1)** 

#### HEPA FILTER (STAGE 2) -

REMOVES 99.97% OF PARTICULATES FROM 0.3 MICRONS
 100 SQ. FT SURFACE AREA
 LASTS UP TO 5 YEARS

V.O.C. FILTER (STAGE 3)

PROTECTIVE SCREEN FOR HEPA FILTER

#### POWERFUL, EFFICIENT MOTOR/FAN

• BUILT TO C.S.A. AND N.T.R.L. (U.L.) STANDARDS

OUTFLOWS

(Two 8" Round)