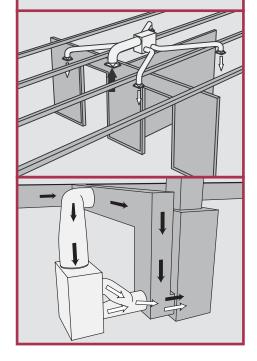

#### **Customizable Installations**

To suit the available space, Amaircare central systems can be installed free-standing or adapted to hang from a wall or ceiling. They can also be ducted to an HRV to filter the supplied outdoor air.